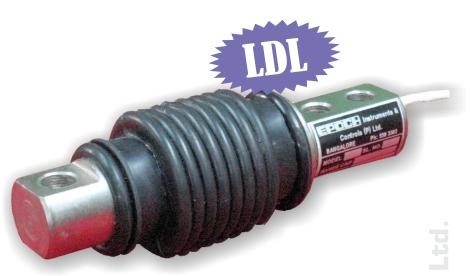

## **EDDCH** Instruments & Controls Pvt.

## **FEATURES:**

- \* Good Linearity
- \* High Accuracy
- **☀** Good Repeatability
- \* Easy to Install
- \* Temperature Compensated
- **☀** Good Reliability
- \* Wide Range