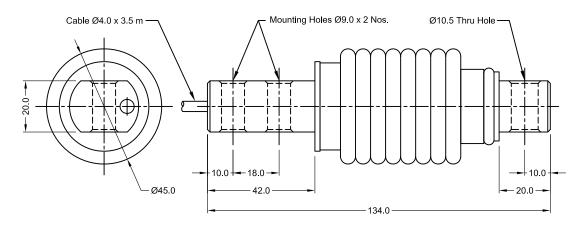

## **DIMENSIONS**:

**Factory** 

**Office**: F#1, Paradise Apartments, No. 11, 1<sup>st</sup> Floor, 5<sup>th</sup> Cross, Prashanthnagar, Bangalore - 560 079. Ph: 080 - 2348 1364, 6576 1259. Fax: 080 - 2328 3728. E-mail: sales@epochloadcell.com.