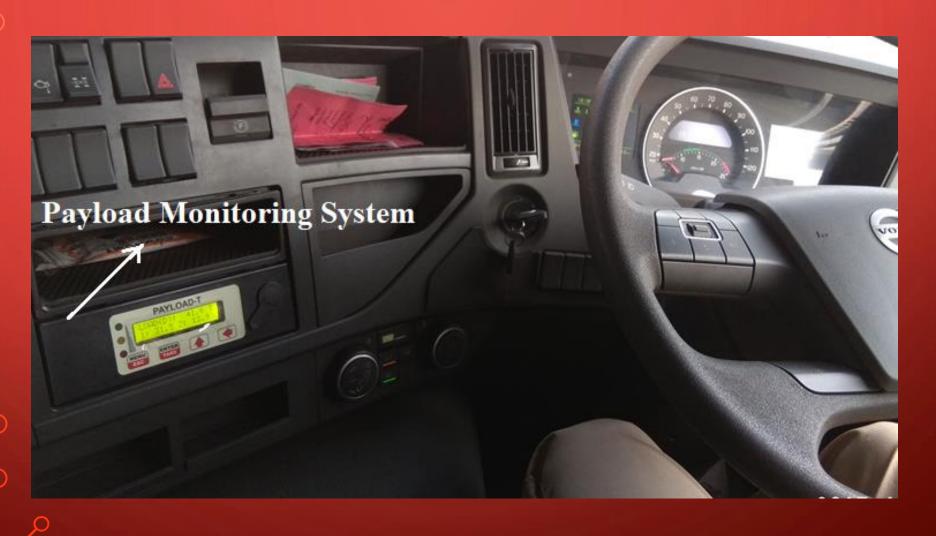

## 01. LOAD DISPLAY UNIT FEATURES

| Report Downloading  • USB Data Downloading  PAYLOAD-T USB DETECTED | Communication:  1. RS232 Port, USB Port, CAN Bus Port.                                  |
|--------------------------------------------------------------------|-----------------------------------------------------------------------------------------|
| 3000 trip storage with date and time                               | Front Cover  "Plastic Mould type" CABINET with Press Fit  Type which gives better look. |
| Last latched weight in display                                     | OLED Display                                                                            |
| Total trips and overloaded trips in display                        | Menu operated calibration.                                                              |