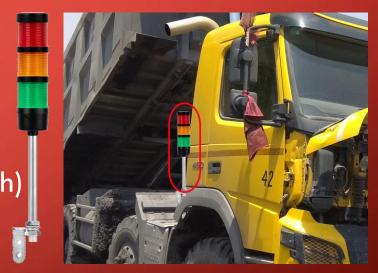

### DGMS RECOMMENDATION

DISPLAY INSIDE THE CABIN FOR TRUCK OPERATOR.

(Display Editable Set range for LAMP INDICATION GREEN, YELLOW, RED, OVERLOAD)

TRUCK FOR SHOVERL OPERATOR.

DATA STORAGE UPTO 3000 trips (more than a month)

• Key Pad : User friendly 4 keys are provided.

• Operating voltage: 24v DC (18v - 32v DC)

Pressure Sensors

MEDIUM
HIGH
LOAD STATUS LAMPS
(Optional)