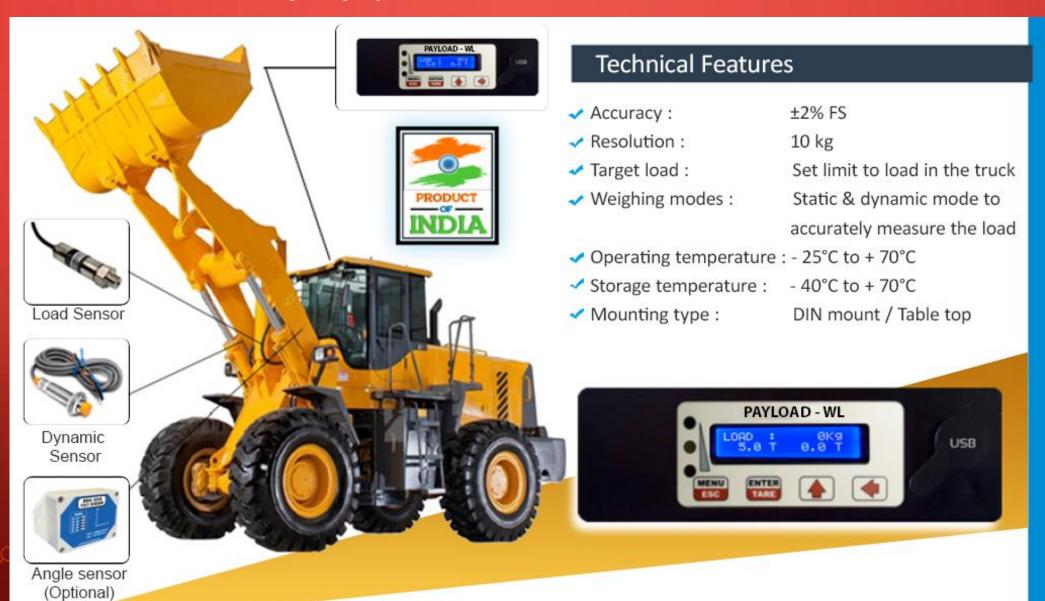

### OUR OTHER PRODUCTS FOR MINING

Wheel loader Weighing system

#### Specifications

Model : ON-BOARD WEIGHING

• CPU : High speed 16 bit CPU

Memory : 3000 trips storage

Display : 2x16 character LCD alphanumeric display

• Analog input : Four number Pressure sensor I/P 4-20 ma, two wire system and 1 channel fuel input.

• Digital input : Interlock inputs are Neutral, Parking Brake, Alternator and Bodyup signal.

• Digital output : To indicate loading status O/PS' (Green, Amber and Red).

• Communication : RS232c output to send stored data to PC

• Key Pad : User friendly 4 keys are provided.

• Operating voltage: 24v DC (18v - 32v DC)

Pressure Sensors

MEDIUM
HIGH
LOAD STATUS LAMPS
(Optional)